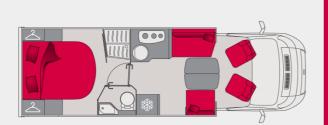

## Low-profile P740FC

**Length** 7.45 m Width 2.3 m

╺━

Sleeping places 2+2 optional

5

Х

Side compartement volume

1830 l

**Payload** 630 kg

0

3500 kg

| Wheel size (given for the basic weight)                                              | 215/70 R15 CP           |
|--------------------------------------------------------------------------------------|-------------------------|
| Chassis                                                                              | Fiat CCS                |
| Front strengthened higher suspension springs (serial equipment for heavy vehicles) ? | Disponible              |
| AUTONOMIE                                                                            |                         |
| Diesel tank capacity in liters                                                       | Série: 75 - Option : 90 |
| Fresh water maximum in liters +/- 3%                                                 | 130                     |
| Fresh water maximum when driving in liters +/- 3%                                    | 20                      |
| Waste water maximum in liters +/- 3%                                                 | 95                      |
| DIMENSIONS                                                                           |                         |
| Overall width (in cm) with external mirrors opened (in cm)                           | 276                     |
| Wheelbase (in cm)                                                                    | 403.5                   |
| EXTERNAL STORAGE                                                                     |                         |
| Inside height in storage min/max (in cm) - if height adjustable storage<br>option    | 83/108                  |
| Storage volume min/max in litres - if height adjustable storage option               | 1960/2370               |
| Right side access in cm - L x H - if height adjustable storage option                | 76x110                  |
| Access to left storage hold in cm L x H                                              | 76x83                   |
| INTERIOR                                                                             |                         |
| shower height (in cm)                                                                | 195                     |
| Rear permanent bed (in cm) +/- 3%                                                    | 22                      |
| Rear permanent bed (in cm) +/- 3%                                                    | 150×190                 |
| Pull-down bed (in cm) +/- 3%                                                         | -                       |
| Bed in the living area (in cm) +/- 3%                                                | 100x200                 |
| Bathroom partition                                                                   | double                  |
| passenger side window                                                                | série                   |
| NUMBER OF SEATS                                                                      | 4                       |