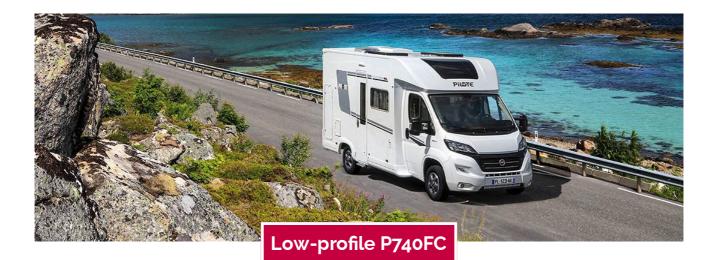

## Low-profile P740FC

**Length** 7.45 m Width 2.3 m

╺━

Sleeping places 2+2 optional

5

Х

Side compartement volume

1830 l